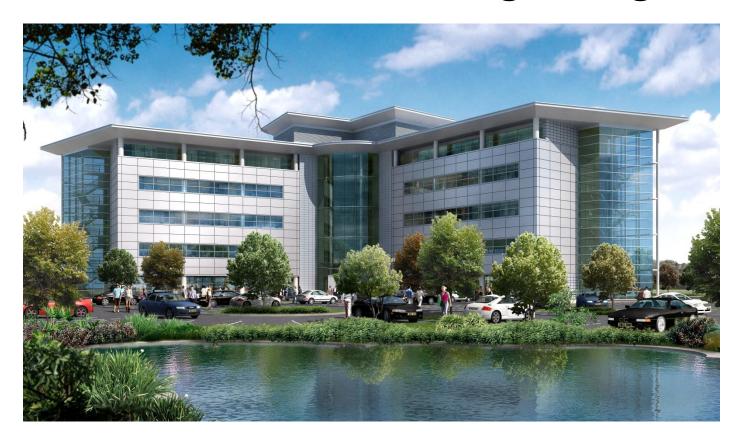

## Atlantic Park – Dunnings Bridge

ELECTRICAL ENGINEERING LTD

Atlantic Park is a major 74,320 sq m mixed use development located in a thriving economic region, close to the Port of Liverpool. Offering well designed office and industrial accommodation

Atlantic Park Office Block -

**Dunnings Bridge** 

Duration

32 weeks

Value

£180,000

Principal Contractor ROK

Tel: 01204 392266 Fax: 01204 391833